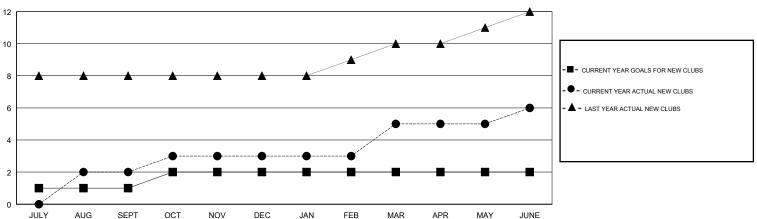

| 2         | 0             | JULY/AUG/SEPT         | 30                        | 184                     | 33                                           |  |
| OCT/NOV/DEC           | 1             | 1         | 3             | OCT/NOV/DEC           | 30                        | 62                      | 142                                          |  |
| JAN/FEB/MAR           | 0             | 2         | 2             | JAN/FEB/MAR           | 10                        | 143                     | 80                                           |  |
| APR/MAY/JUNE          | 0             | 1         | 4             | APR/MAY/JUNE          | 10                        | 144                     | 268                                          |  |

#### GOALS AND ACTUAL NEW CLUBS CUMULATIVE



## GOALS AND ACTUAL MEMBERS CUMULATIVE



| DROPPED CLUBS: 9 |     | 37 CLUBS OF 71 ADDED 1 OR MORE<br>NEW MEMBERS | GENDER DISTRIBUTION           MALE         2,094 (68.79%)           FEMALE         950 (31.21%) |  |       |
|------------------|-----|-----------------------------------------------|-------------------------------------------------------------------------------------------------|--|-------|
| DROPPED MEMBERS  |     |                                               | Women Percentage Fiscal Year Goal: 27%                                                          |  |       |
| DECEASED         | 6   | CLICK HERE FOR CUMULATIVE                     | TOTAL FAMILY UNIT MEMBERS                                                                       |  | 1,968 |
| CLUB CANCELLED   |