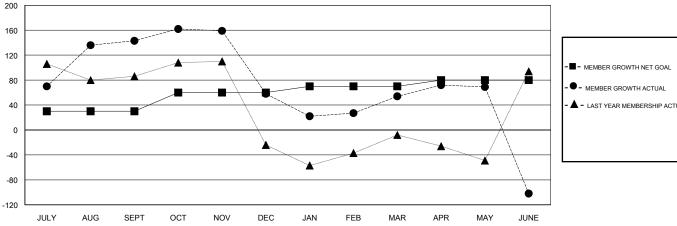

## GOALS AND ACTUAL MEMBERS CUMULATIVE

| DROPPED CLUBS: 9 |     | 37 CLUBS OF 71 ADDED 1 OR MORE<br>NEW MEMBERS | GENDER DISTRIBUTION           MALE         2,094 (68.79%)           FEMALE         950 (31.21%) |  |       |
|------------------|-----|-----------------------------------------------|-------------------------------------------------------------------------------------------------|--|-------|
| DROPPED MEMBERS  |     |                                               | Women Percentage Fiscal Year Goal: 27%                                                          |  |       |
| DECEASED         | 6   | CLICK HERE FOR CUMULATIVE                     | TOTAL FAMILY UNIT MEMBERS                                                                       |  | 1,968 |
| CLUB CANCELLED   | 194 | MEMBERSHIP DATA                               |                                                                                                 |  |       |
| OTHER            | 323 |                                               | FAMILY MEMBERS PAYING HALF DUES                                                                 |  | 1,195 |
| TOTAL            | 523 |                                               |                                                                                                 |  |       |